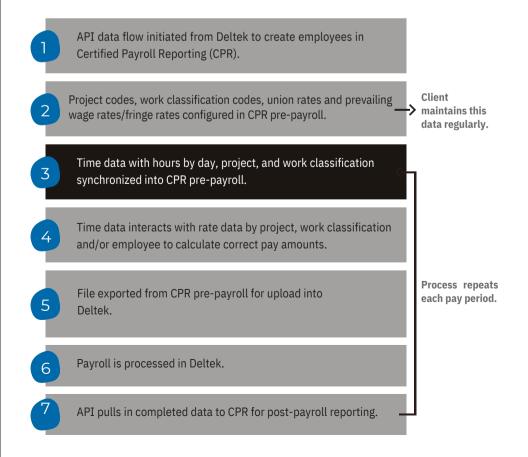

# Data integration is easy and flows automatically. Here's how it works.

# When you purchase Points North Certified Payroll Reporting with Deltek:

You can easily store and manage an unlimited number of prevailing wage rates by project, work classification, employee, or a combination of those levels using Points North Certified Payroll Reporting. You can also bring time data (from Deltek or other timekeeping solutions) into Points North before processing a pay period, allowing the solution to apply the correct rates for the hours worked during that pay period and then send that detail into Deltek for payroll to be processed.